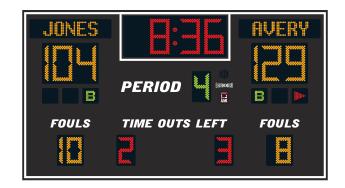

## **MODEL LX2550-ETN**

Indoor Basketball

| Dimensions  | Weight | Cabinet Material | Caption Height | Accent Material |
|-------------|--------|------------------|----------------|-----------------|
| 9 ft x 5 ft | 135 lb | Aluminum         | 4 in, 3 in     | 3 mil vinyl     |

| Digit Height | Indicator Size | Digit Colors          | Electrical        |
|--------------|----------------|-----------------------|-------------------|
| 12 in, 9 in  | 3 in           | Amber, Red, and Green | 2.2 Amps, 120 VAC |

# **ELECTRONIC TEAM NAMES (ETNs)**

- 5-inch character height
- 9 x 48 pixel matrix
- · Three character fonts
- Up to 9 characters per team

## **DIGITS / INDICATORS**

Guest Team Points, Home Team Points, and Period Clock digits are 12 inches tall, while all other digits is 9 inches tall. Bonus and Possession indicators are 3 inches tall. Digits, ETN characters, and indicators are formed from matrices of super-bright, long-lasting, energy-efficient LEDs (Light Emitting Diodes). Standard LED colors for the scoreboard are amber, red, and green. Our LED assemblies are protected by aluminum masks that allow the hard epoxy shells of the LEDs to be exposed for maximum viewing angles.